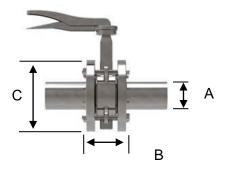

For a detailed quotation please confirm "A"/ "B" / "C" ("D") dimension & pressure rating.