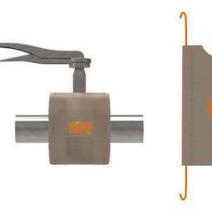

## Ideal for Acid / Caustic / EI15 Oil and Diesel mist prevention

The PTFE shield is manufactured from 3 layers of Teflon coated fibreglass, with an additional thick Teflon central scrim for added strength. All stitching is 100% Teflon coated fibreglass thread.

The easy to fit, lock tight, fastening system comprises a Velcro strip coupled with a braided 100% Teflon coated fibreglass draw string. When tightened, the fabric is drawn over the flange bolts toward the pipe wall thus eliminating a lateral spray out.