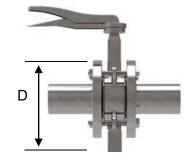

For a detailed quotation please confirm "A"/ "B" / "C" ("D") dimension & pressure rating.